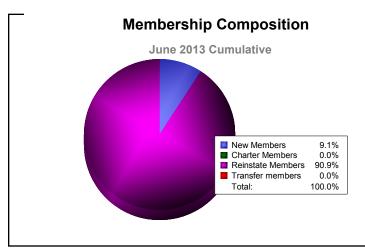

MBR0065 Page 1 of 5 9/12/2013 11:18:25AM

| Year      | New<br>Clubs | Dropped<br>Clubs | Gain/<br>Loss<br>Clubs | New<br>Members | Charter<br>Members | Reinstate<br>Members | Transfer<br>Members | Total<br>Member<br>Added | Total<br>Members<br>Dropped | Gain/<br>Loss<br>Members |
|-----------|--------------|------------------|------------------------|----------------|--------------------|----------------------|---------------------|--------------------------|-----------------------------|--------------------------|
| 2012-2013 | 2            | 0                | 2                      | 0              | 59                 | 0                    | 0                   | 59                       | -12                         | 47                       |
| Average   | 2            | 0                | 2                      | 0              | 59                 | 0                    | 0                   | 59                       | -12                         | 47                       |