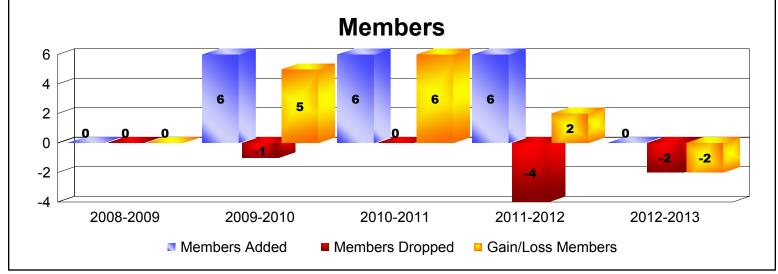

District 202 K SAMOA As of June 2013 Cumulative

| Year      | New<br>Clubs | Dropped<br>Clubs | Gain/<br>Loss<br>Clubs | New<br>Members | Charter<br>Members | Reinstate<br>Members | Transfer<br>Members | Total<br>Member<br>Added | Total<br>Members<br>Dropped | Gain/<br>Loss<br>Members |
|-----------|--------------|------------------|------------------------|----------------|--------------------|----------------------|---------------------|--------------------------|-----------------------------|--------------------------|
| 2008-2009 | 0            | 0                | 0                      | 0              | 0                  | 0                    | 0                   | 0                        | 0                           | 0                        |
| 2009-2010 | 0            | 0                | 0                      | 6              | 0                  | 0                    | 0                   | 6                        | -1                          | 5                        |
| 2010-2011 | 0            | 0                | 0                      | 6              | 0                  | 0                    | 0                   | 6                        | 0                           | 6                        |
| 2011-2012 | 0            | 0                | 0                      | 6              | 0                  | 0                    | 0                   | 6                        | -4                          | 2                        |
| 2012-2013 | 0            | 0                | 0                      | 0              | 0                  | 0                    | 0                   | 0                        | -2                          | -2                       |
| Average   | 0            | 0                | 0                      | 4              | 0                  | 0                    | 0                   | 4                        | -1                          | 2                        |