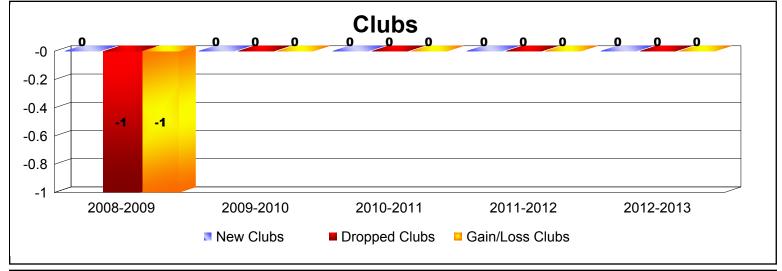

MBR0065 Page 2 of 5 9/12/2013 11:18:25AM

| Year      | New<br>Clubs | Dropped<br>Clubs | Gain/<br>Loss<br>Clubs | New<br>Members | Charter<br>Members | Reinstate<br>Members | Transfer<br>Members | Total<br>Member<br>Added | Total<br>Members<br>Dropped | Gain/<br>Loss<br>Members |
|-----------|--------------|------------------|------------------------|----------------|--------------------|----------------------|---------------------|--------------------------|-----------------------------|--------------------------|
| 2008-2009 | 0            | -1               | -1                     | 2              | 0                  | 0                    | 0                   | 2                        | -18                         | -16                      |
| 2009-2010 | 0            | 0                | 0                      | 6              | 0                  | 7                    | 2                   | 15                       | -8                          | 7                        |
| 2010-2011 | 0            | 0                | 0                      | 4              | 0                  | 0                    | 3                   | 7                        | -8                          | -1                       |
| 2011-2012 | 0            | 0                | 0                      | 9              | 0                  | 0                    | 0                   | 9                        | -6                          | 3                        |
| 2012-2013 | 0            | 0                | 0                      | 5              | 0                  | 18                   | 0                   | 23                       | -25                         | -2                       |
| Average   | 0            | 0                | 0                      | 5              | 0                  | 5                    | 1                   | 11                       | -13                         | -2                       |