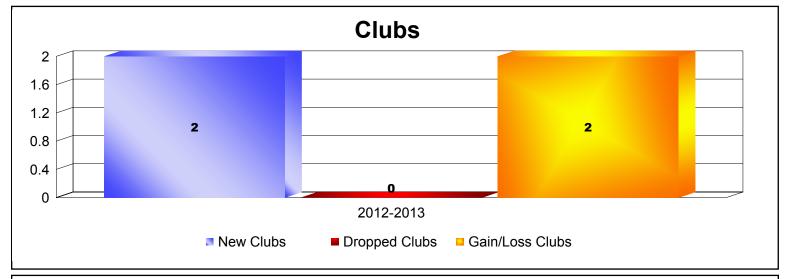

MBR0065 Page 1 of 5 9/12/2013 11:18:25AM

| Year      | New<br>Clubs | Dropped<br>Clubs | Gain/<br>Loss<br>Clubs | New<br>Members | Charter<br>Members | Reinstate<br>Members | Transfer<br>Members | Total<br>Member<br>Added | Total<br>Members<br>Dropped | Gain/<br>Loss<br>Members |
|-----------|--------------|------------------|------------------------|----------------|--------------------|----------------------|---------------------|--------------------------|-----------------------------|--------------------------|
| 2012-2013 | 2            | 0                | 2                      | 0              | 59                 | 0                    | 0                   | 59                       | -12                         | 47                       |
| Average   | 2            | 0                | 2                      | 0              | 59                 | 0                    | 0                   | 59                       | -12                         | 47                       |