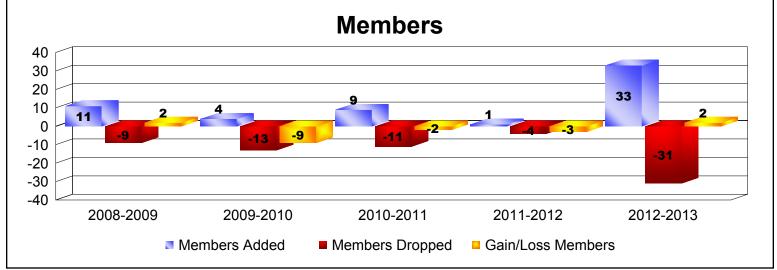

| Year      | New<br>Clubs | Dropped<br>Clubs | Gain/<br>Loss<br>Clubs | New<br>Members | Charter<br>Members | Reinstate<br>Members | Transfer<br>Members | Total<br>Member<br>Added | Total<br>Members<br>Dropped | Gain/<br>Loss<br>Members |
|-----------|--------------|------------------|------------------------|----------------|--------------------|----------------------|---------------------|--------------------------|-----------------------------|--------------------------|
| 2008-2009 | 0            | 0                | 0                      | 10             | 0                  | 1                    | 0                   | 11                       | -9                          | 2                        |
| 2009-2010 | 0            | 0                | 0                      | 2              | 0                  | 2                    | 0                   | 4                        | -13                         | -9                       |
| 2010-2011 | 0            | 0                | 0                      | 5              | 0                  | 4                    | 0                   | 9                        | -11                         | -2                       |
| 2011-2012 | 0            | 0                | 0                      | 1              | 0                  | 0                    | 0                   | 1                        | -4                          | -3                       |
| 2012-2013 | 0            | 0                | 0                      | 3              | 0                  | 30                   | 0                   | 33                       | -31                         | 2                        |
| Average   | 0            | 0                | 0                      | 4              | 0                  | 7                    | 0                   | 12                       | -14                         | -2                       |