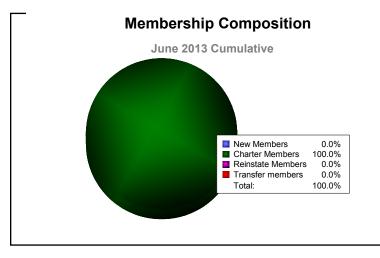

MBR0065 Page 1 of 5 9/12/2013 11:18:25AM

| Year      | New<br>Clubs | Dropped<br>Clubs | Gain/<br>Loss<br>Clubs | New<br>Members | Charter<br>Members | Reinstate<br>Members | Transfer<br>Members | Total<br>Member<br>Added | Total<br>Members<br>Dropped | Gain/<br>Loss<br>Members |
|-----------|--------------|------------------|------------------------|----------------|--------------------|----------------------|---------------------|--------------------------|-----------------------------|--------------------------|
| 2012-2013 | 2            | 0                | 2                      | 0              | 59                 | 0                    | 0                   | 59                       | -12                         | 47                       |
| Average   | 2            | 0                | 2                      | 0              | 59                 | 0                    | 0                   | 59                       | -12                         | 47                       |