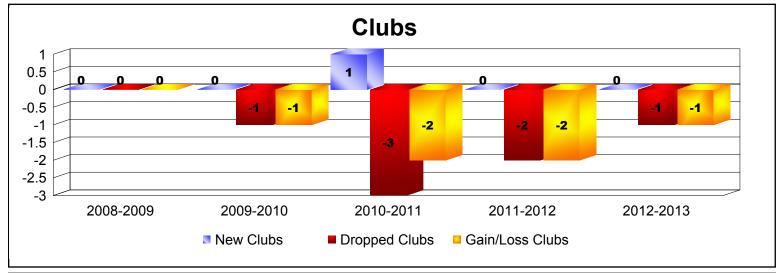

| Year      | New<br>Clubs | Dropped<br>Clubs | Gain/<br>Loss<br>Clubs | New<br>Members | Charter<br>Members | Reinstate<br>Members | Transfer<br>Members | Total<br>Member<br>Added | Total<br>Members<br>Dropped | Gain/<br>Loss<br>Members |
|-----------|--------------|------------------|------------------------|----------------|--------------------|----------------------|---------------------|--------------------------|-----------------------------|--------------------------|
| 2008-2009 | 0            | 0                | 0                      | 213            | 0                  | 1                    | 24                  | 238                      | -258                        | -20                      |
| 2009-2010 | 0            | -1               | -1                     | 208            | 0                  | 8                    | 28                  | 244                      | -240                        | 4                        |
| 2010-2011 | 1            | -3               | -2                     | 208            | 26                 | 4                    | 33                  | 271                      | -250                        | 21                       |
| 2011-2012 | 0            | -2               | -2                     | 163            | 1                  | 4                    | 20                  | 188                      | -287                        | -99                      |
| 2012-2013 | 0            | -1               | -1                     | 176            | 0                  | 2                    | 24                  | 202                      | -246                        | -44                      |
| Average   | 0            | -1               | -1                     | 194            | 5                  | 4                    | 26                  | 229                      | -256                        | -28                      |