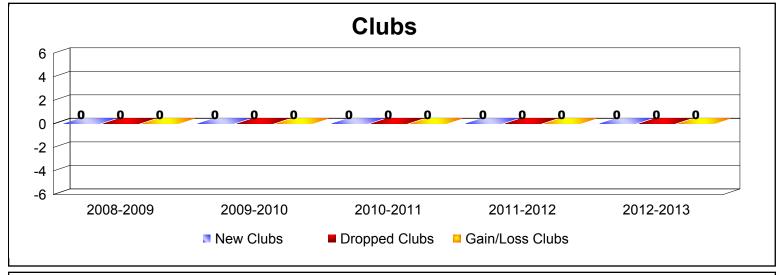

| Year      | New<br>Clubs | Dropped<br>Clubs | Gain/<br>Loss<br>Clubs | New<br>Members | Charter<br>Members | Reinstate<br>Members | Transfer<br>Members | Total<br>Member<br>Added | Total<br>Members<br>Dropped | Gain/<br>Loss<br>Members |
|-----------|--------------|------------------|------------------------|----------------|--------------------|----------------------|---------------------|--------------------------|-----------------------------|--------------------------|
| 2008-2009 | 0            | 0                | 0                      | 10             | 0                  | 1                    | 0                   | 11                       | -9                          | 2                        |
| 2009-2010 | 0            | 0                | 0                      | 2              | 0                  | 2                    | 0                   | 4                        | -13                         | -9                       |
| 2010-2011 | 0            | 0                | 0                      | 5              | 0                  | 4                    | 0                   | 9                        | -11                         | -2                       |
| 2011-2012 | 0            | 0                | 0                      | 1              | 0                  | 0                    | 0                   | 1                        | -4                          | -3                       |
| 2012-2013 | 0            | 0                | 0                      | 3              | 0                  | 30                   | 0                   | 33                       | -31                         | 2                        |
| Average   | 0            | 0                | 0                      | 4              | 0                  | 7                    | 0                   | 12                       | -14                         | -2                       |