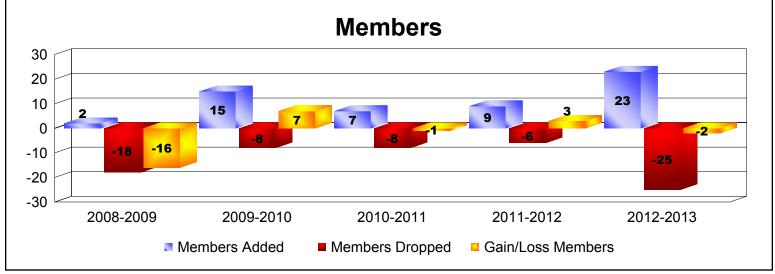

MBR0065 Page 2 of 5 9/12/2013 11:18:25AM

| Year      | New<br>Clubs | Dropped<br>Clubs | Gain/<br>Loss<br>Clubs | New<br>Members | Charter<br>Members | Reinstate<br>Members | Transfer<br>Members | Total<br>Member<br>Added | Total<br>Members<br>Dropped | Gain/<br>Loss<br>Members |
|-----------|--------------|------------------|------------------------|----------------|--------------------|----------------------|---------------------|--------------------------|-----------------------------|--------------------------|
| 2008-2009 | 0            | -1               | -1                     | 2              | 0                  | 0                    | 0                   | 2                        | -18                         | -16                      |
| 2009-2010 | 0            | 0                | 0                      | 6              | 0                  | 7                    | 2                   | 15                       | -8                          | 7                        |
| 2010-2011 | 0            | 0                | 0                      | 4              | 0                  | 0                    | 3                   | 7                        | -8                          | -1                       |
| 2011-2012 | 0            | 0                | 0                      | 9              | 0                  | 0                    | 0                   | 9                        | -6                          | 3                        |
| 2012-2013 | 0            | 0                | 0                      | 5              | 0                  | 18                   | 0                   | 23                       | -25                         | -2                       |
| Average   | 0            | 0                | 0                      | 5              | 0                  | 5                    | 1                   | 11                       | -13                         | -2                       |