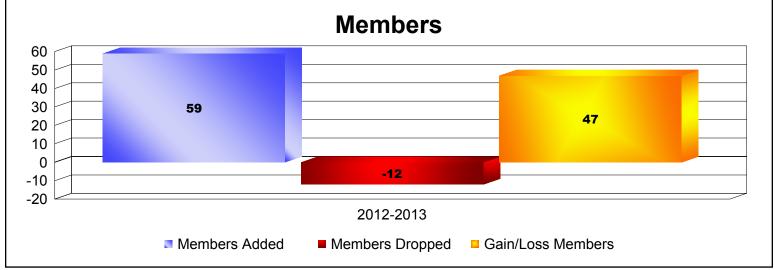

MBR0065 Page 1 of 5 9/12/2013 11:18:25AM

| Year      | New<br>Clubs | Dropped<br>Clubs | Gain/<br>Loss<br>Clubs | New<br>Members | Charter<br>Members | Reinstate<br>Members | Transfer<br>Members | Total<br>Member<br>Added | Total<br>Members<br>Dropped | Gain/<br>Loss<br>Members |
|-----------|--------------|------------------|------------------------|----------------|--------------------|----------------------|---------------------|--------------------------|-----------------------------|--------------------------|
| 2012-2013 | 2            | 0                | 2                      | 0              | 59                 | 0                    | 0                   | 59                       | -12                         | 47                       |
| Average   | 2            | 0                | 2                      | 0              | 59                 | 0                    | 0                   | 59                       | -12                         | 47                       |