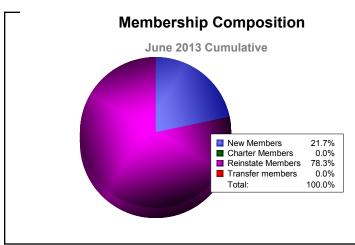

District 202 K SAMOA As of June 2013 Cumulative

| Year      | New<br>Clubs | Dropped<br>Clubs | Gain/<br>Loss<br>Clubs | New<br>Members | Charter<br>Members | Reinstate<br>Members | Transfer<br>Members | Total<br>Member<br>Added | Total<br>Members<br>Dropped | Gain/<br>Loss<br>Members |
|-----------|--------------|------------------|------------------------|----------------|--------------------|----------------------|---------------------|--------------------------|-----------------------------|--------------------------|
| 2008-2009 | 0            | 0                | 0                      | 0              | 0                  | 0                    | 0                   | 0                        | 0                           | 0                        |
| 2009-2010 | 0            | 0                | 0                      | 6              | 0                  | 0                    | 0                   | 6                        | -1                          | 5                        |
| 2010-2011 | 0            | 0                | 0                      | 6              | 0                  | 0                    | 0                   | 6                        | 0                           | 6                        |
| 2011-2012 | 0            | 0                | 0                      | 6              | 0                  | 0                    | 0                   | 6                        | -4                          | 2                        |
| 2012-2013 | 0            | 0                | 0                      | 0              | 0                  | 0                    | 0                   | 0                        | -2                          | -2                       |
| Average   | 0            | 0                | 0                      | 4              | 0                  | 0                    | 0                   | 4                        | -1                          | 2                        |