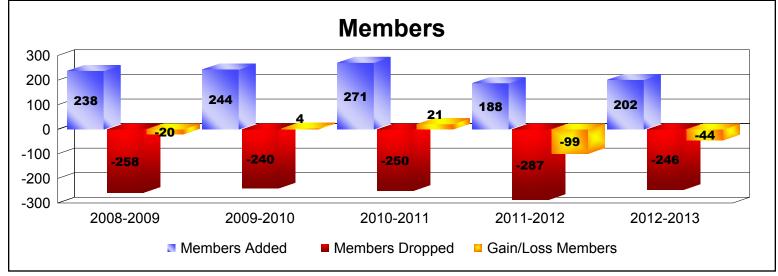

| Year      | New<br>Clubs | Dropped<br>Clubs | Gain/<br>Loss<br>Clubs | New<br>Members | Charter<br>Members | Reinstate<br>Members | Transfer<br>Members | Total<br>Member<br>Added | Total<br>Members<br>Dropped | Gain/<br>Loss<br>Members |
|-----------|--------------|------------------|------------------------|----------------|--------------------|----------------------|---------------------|--------------------------|-----------------------------|--------------------------|
| 2008-2009 | 0            | 0                | 0                      | 213            | 0                  | 1                    | 24                  | 238                      | -258                        | -20                      |
| 2009-2010 | 0            | -1               | -1                     | 208            | 0                  | 8                    | 28                  | 244                      | -240                        | 4                        |
| 2010-2011 | 1            | -3               | -2                     | 208            | 26                 | 4                    | 33                  | 271                      | -250                        | 21                       |
| 2011-2012 | 0            | -2               | -2                     | 163            | 1                  | 4                    | 20                  | 188                      | -287                        | -99                      |
| 2012-2013 | 0            | -1               | -1                     | 176            | 0                  | 2                    | 24                  | 202                      | -246                        | -44                      |
| Average   | 0            | -1               | -1                     | 194            | 5                  | 4                    | 26                  | 229                      | -256                        | -28                      |